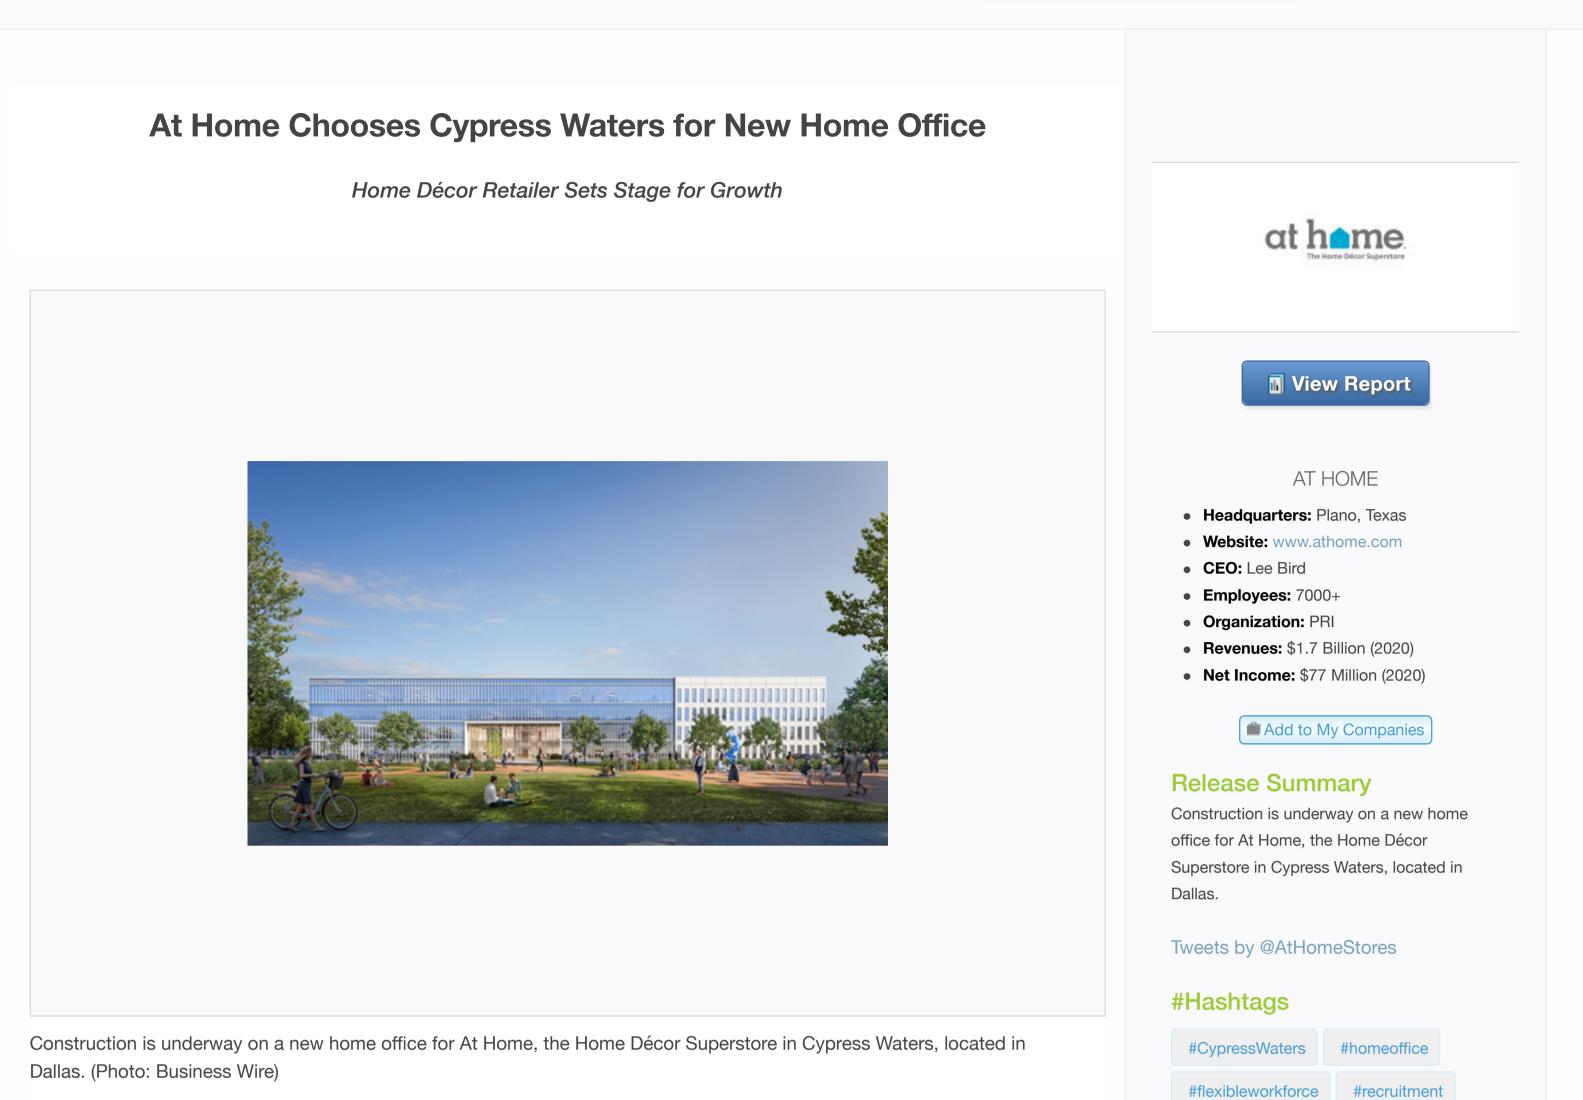

#### January 11, 2022 12:17 PM Central Standard Time

DALLAS--(BUSINESS WIRE)--Construction is underway on a new home office for At Home, the Home Décor Superstore. The four-story campus will be located in Cypress Waters at the southeast intersection of Cypress Waters Boulevard and Saintsbury Street in Dallas, adjacent to Peña Park. The 260,000 square-foot build-to-suit includes approximately 182,000 square feet of office space plus a 78,000 square-foot Design Center to include a mock store, photo and video studios.

The new campus will provide the right tools needed for At Home's flexible workforce including training rooms, wellness facilities, collaboration and co-working spaces, and a barista bar. Neighborhood amenities include the use of Cypress Waters' multiple gyms and eateries and adjacent parks, trails and DART rail line.